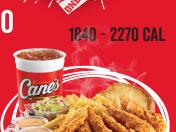

#### THE BOX COMBO

**4 Chicken Fingers** Crinkle-Cut Fries,

1 Cane's Sauce, Texas Toast, Coleslaw, 22oz Fountain Drink / Tea