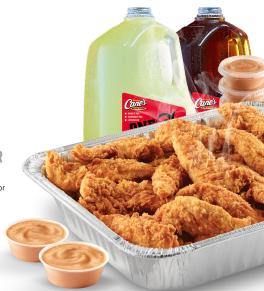

## **TAILGATES**

Feed the Crew with 25, 50, 75 & 100 chicken finger Tailgate trays. Cane's Sauce is included with each Tailgate order!

25 FINGERS

**50 FINGERS** 

**75 FINGERS** 

**100 FINGERS** 

# **DRINKS**

Freshly-squeezed Lemonade, freshly-brewed Sweet & Unsweet tea, and fountain drinks available. If you're feeling extra thirsty, take a JUG home!

| DRINKS          | KIDS<br>12 OZ                         | REGULAR<br>22 OZ                      | LARGE<br>32 OZ                          | JUG<br>1 gal                            |
|-----------------|---------------------------------------|---------------------------------------|-----------------------------------------|-----------------------------------------|
| LEMONADE        | 160 CAL                               | 290 CAL                               | 420 CAL                                 | 106 CAL/8 OZ                            |
| SWEET TEA       | 130 CAL                               | 230 CAL                               | 340 CAL                                 | 85 CAL/8 OZ                             |
| UNSWEET TEA     | O CAL                                 | O CAL                                 | O CAL                                   | 0 CAL/8 OZ                              |
| FOUNTAIN DRINKS | · · · · · · · · · · · · · · · · · · · | · · · · · · · · · · · · · · · · · · · | • • • • • • • • • • • • • • • • • • • • | • • • • • • • • • • • • • • • • • • • • |