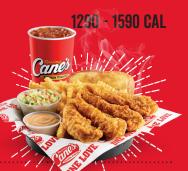

### THE CANIAC COMBO

**6 Chicken Fingers** 

Crinkle-Cut Fries,

2 Cane's Sauces.

Texas Toast, Coleslaw,

32oz Fountain Drink / Tea